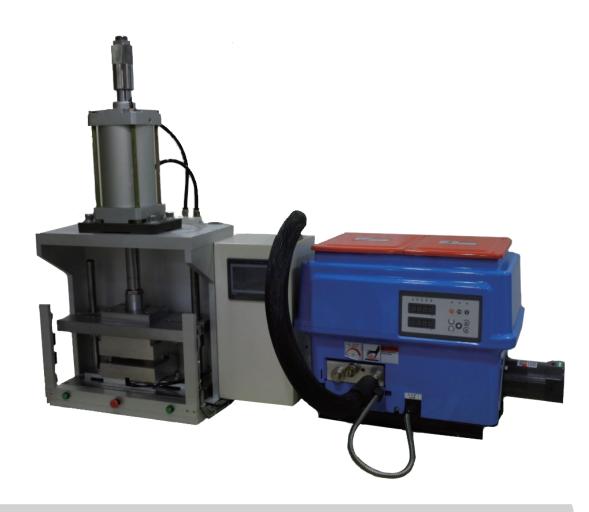

# LM2500

**High Performance Hot-melt Moulding** 

#### **Machine Description**

- Table-style LPM injection machine, assembled with world-famous automation parts for precision operation in order to build excellent quality and durable machine.
- 3-Liters melting system with durable gear pump in order to maintain stable flow per shot, and reach the continuous production.
- Independent and stable three position temperature control system (tank, hose, plastic guns), to ensure the stable operation of the temperature parameters are correct.
- Melting system is changeable to LM2000S extruder system in order to control material and better injection performance.
- Timing automatic heating devices, for on-site personnel work operation on specific time.

  Module design for entire parts, for easy error identification and repairment.
- Machine with safety design to prevent over heat and error operation automatically.
- Work safety protection using two-hands switch and optical curtain protection, and collocation emergency stop to prevent any sudden situation.
- Standardized mold design, for easy engineer development and tooling setting by operator.