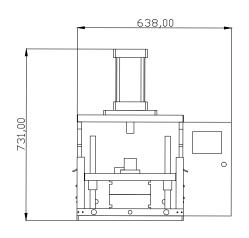

## **Technical Data**

| Items                | Specification            |
|----------------------|--------------------------|
| Tank Capacity        | 3 Liter                  |
| Max. Melting Rate    | 4 Kg/HR                  |
| Max. Operation Temp. | 250 ℃                    |
| Max. Closing Force   | 700 Kg                   |
| Air Pressure         | 5~6 Kg/cm2               |
| Max. Viscosity       | 20,000 CPS               |
| Hose Number          | 1 Set                    |
| Size(L*W*H)          | 568*638*731 mm           |
| Weight               | 150 Kg                   |
| Power                | 1600 Watt                |
| Power Requirements   | AC 220V/7A 50/60Hz 1.5 Φ |

### **Machine Size**

Taipei

4F-4, No.79, Sec1 Hsin Tai Wu Road,

Hsi-Chih Dist., New Taipei City, Taiwan; Zip code: 22101

TEL: +886-2-2698-1766 FAX: +886-2-2698-1755

e-mail: lamieux@ms45.hinet.net