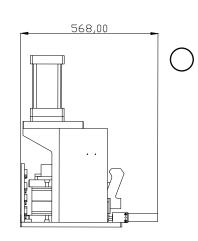

## **Technical Data**

| Items                | Specification            |
|----------------------|--------------------------|
| Tank Capacity        | 3 Liter                  |
| Max. Melting Rate    | 4 Kg/HR                  |
| Max. Operation Temp. | 250 ℃                    |
| Max. Closing Force   | 700 Kg                   |
| Air Pressure         | 5~6 Kg/cm2               |
| Max. Viscosity       | 20,000 CPS               |
| Hose Number          | 1 Set                    |
| Size(L*W*H)          | 568*638*731 mm           |
| Weight               | 150 Kg                   |
| Power                | 1600 Watt                |
| Power Requirements   | AC 220V/7A 50/60Hz 1.5 Φ |

### **Machine Size**

Taipei

4F-4, No.79, Sec1 Hsin Tai Wu Road,

Hsi-Chih Dist., New Taipei City, Taiwan; Zip code: 22101

TEL: +886-2-2698-1766 FAX: +886-2-2698-1755

e-mail: lamieux@ms45.hinet.net