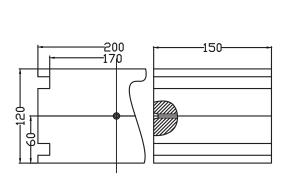

sy engineer development and tooling setting by operator.

## **Technical Data**

| Items                | Specification            |
|----------------------|--------------------------|
| Tank Capacity        | 3 Liter                  |
| Max. Melting Rate    | 4 Kg/HR                  |
| Max. Operation Temp. | 250 ℃                    |
| Max. Closing Force   | 700 Kg                   |
| Air Pressure         | 5~6 Kg/cm2               |
| Max. Viscosity       | 20,000 CPS               |
| Hose Number          | 1 Set                    |
| Size(L*W*H)          | 568*638*731 mm           |
| Weight               | 150 Kg                   |
| Power                | 1600 Watt                |
| Power Requirements   | AC 220V/7A 50/60Hz 1.5 Φ |

#### **Mold Size**

### **Machine Size**









Taipei

4F-4, No.79, Sec1 Hsin Tai Wu Road,

Hsi-Chih Dist., New Taipei City, Taiwan; Zip code: 22101

TEL: +886-2-2698-1766 FAX: +886-2-2698-1755

e-mail: lamieux@ms45.hinet.net