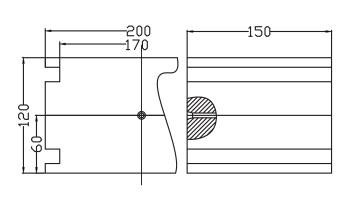

ld design, for easy engineer development and tooling setting by operator.

# **Technical Data**

| Items                | Specification           |
|----------------------|-------------------------|
| Tank Capacity        | 3 Liter                 |
| Max. Melting Rate    | 4 Kg/HR                 |
| Max. Operation Temp. | 250 ℃                   |
| Max. Closing Force   | 1200 Kg                 |
| Air Pressure         | 5~6 Kg/cm2              |
| Max. Viscosity       | 20,000 CPS              |
| Hose Number          | 1 Set                   |
| Size(L*W*H)          | 1100*700*1570 mm        |
| Weight               | 200 Kg                  |
| Power                | 1600 Watt               |
| Power Requirements   | AC 220V/7A 50/60Hz 1.5Φ |

## **Mold Size**

## **Machine Size**









Taipei

4F-4, No.79, Sec1 Hsin Tai Wu Road,

Hsi-Chih Dist., New Taipei City, Taiwan; Zip code: 22101

TEL: +886-2-2698-1766 FAX: +886-2-2698-1755

e-mail: lamieux@ms45.hinet.net