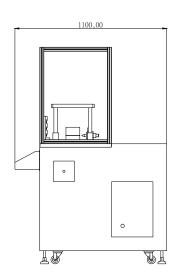

## **Machine Size**

Taipei

4F-4, No.79, Sec1 Hsin Tai Wu Road,

Hsi-Chih Dist., New Taipei City, Taiwan; Zip code: 22101

TEL: +886-2-2698-1766 FAX: +886-2-2698-1755

e-mail: lamieux@ms45.hinet.net

# **Technical Data**

| Items                | Specification           |
|----------------------|-------------------------|
| Tank Capacity        | 3 Liter                 |
| Max. Melting Rate    | 4 Kg/HR                 |
| Max. Operation Temp. | 250 ℃                   |
| Max. Closing Force   | 1200 Kg                 |
| Air Pressure         | 5~6 Kg/cm2              |
| Max. Viscosity       | 20,000 CPS              |
| Hose Number          | 1 Set                   |
| Size(L*W*H)          | 1100*700*1570 mm        |
| Weight               | 200 Kg                  |
| Power                | 1600 Watt               |
| Power Requirements   | AC 220V/7A 50/60Hz 1.5Φ |