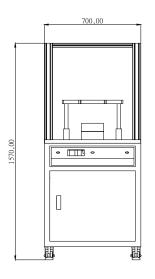

## **Machine Size**

Taipei

4F-4, No.79, Sec1 Hsin Tai Wu Road,

Hsi-Chih Dist., New Taipei City, Taiwan; Zip code: 22101

TEL: +886-2-2698-1766 FAX: +886-2-2698-1755

e-mail: lamieux@ms45.hinet.net

# **Technical Data**

| Items                | Specification           |
|----------------------|-------------------------|
| Tank Capacity        | 3 Liter                 |
| Max. Melting Rate    | 4 Kg/HR                 |
| Max. Operation Temp. | 250 ℃                   |
| Max. Closing Force   | 1200 Kg                 |
| Air Pressure         | 5~6 Kg/cm2              |
| Max. Viscosity       | 20,000 CPS              |
| Hose Number          | 1 Set                   |
| Size(L*W*H)          | 1100*700*1570 mm        |
| Weight               | 200 Kg                  |
| Power                | 1600 Watt               |
| Power Requirements   | AC 220V/7A 50/60Hz 1.5Φ |