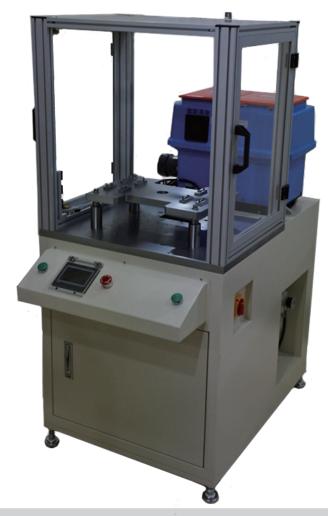

### **Machine Description**

- Horizontal LPM injection machine, assembled with world-famous automation parts for precision operation in order to build excellent quality and durable machine.
- 3-Liters melting system with durable gear pump in order to maintain stable flow per shot, and reach the continuous production.
- Independent and stable three position temperature control system (tank, hose, plastic guns), to ensure the stable operation of the temperature parameters are correct.
- Melting system is changeable to LM2000S extruder system in order to control material and better injection performance.
- Timing automatic heating devices, for on-site personnel work operation on specific time.

  Module design for entire parts, for easy error identification and repairment.
- Machine with safety design to prevent over heat and error operation automatically.
- Work safety protection using two-hands switch and optical curtain protection, and collocation emergency stop to prevent any sudden situation.
- Standardized mold design, for easy engineer development and tooling setting by operator.